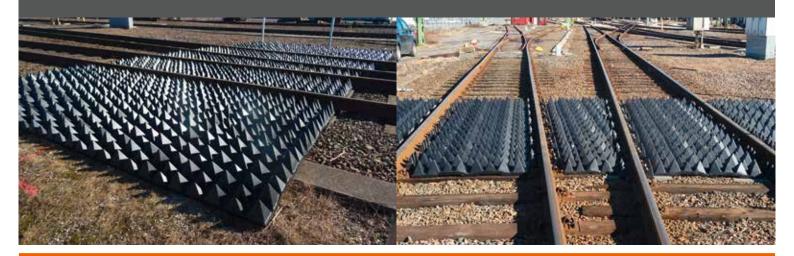

## STRAILgrid - AN UNIVERSAL PANEL FOR EVERY **INSTALLATION SITUATION**

Trespassing of tracks can put people and animals in danger. It causes delays of trains when they are forced to stop and sometimes even unnecessary accidents.

**STRAILgrid** solves that problem – a universal panel with many advantages. Its main job, however, is to prevent people and animals from trespassing the tracks.

- rough surface > staggered spikes in **three** different heights
- just one panel for the inside and the outside plus intermediate elements (between rail-fastenings), make for a low number of parts > less is more!
- vulcanised universal panel > premium quality
- easy and quick installation > if necessary adjustable to local circumstances on site
- no weep holes necessary due to the geometry of the universal panel