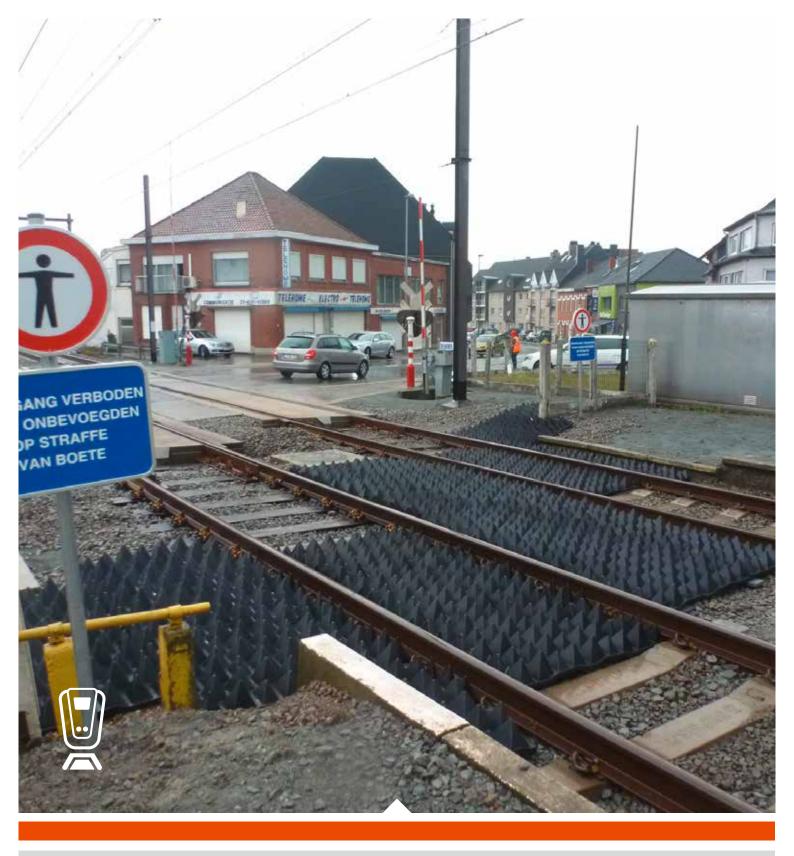

## -1 it is that easy to prevent people and animals from trespassing your tracks...

## STRAILgrid - AN UNIVERSAL PANEL FOR EVERY **INSTALLATION SITUATION**

Trespassing of tracks can put people and animals in danger. It causes delays of trains when they are forced to stop and sometimes even unnecessary accidents.

**STRAILgrid** solves that problem – a universal panel with many advantages. Its main job, however, is to prevent people and animals from trespassing the tracks.

- rough surface > staggered spikes in **three** different heights
- just one panel for the inside and the outside plus intermediate elements (between rail-fastenings), make for a low number of parts > less is more!
- vulcanised universal panel > premium quality
- easy and quick installation > if necessary adjustable to local circumstances on site
- no weep holes necessary due to the geometry of the universal panel